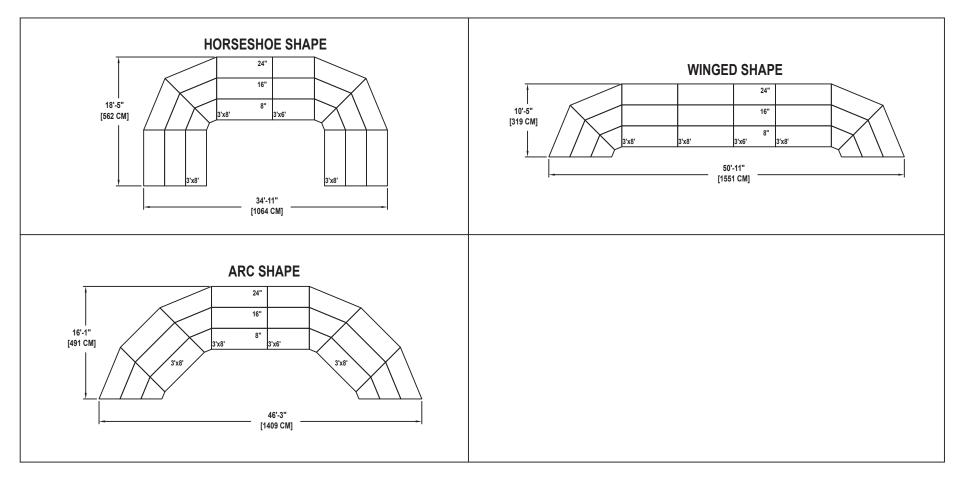

## SEATED CHORAL RISER SET NO. 175

SEATING CAPACITY NOT USING THE FLOOR, 69. SEATING CAPACITY WITH ONE ROW ON THE FLOOR, 84. SEATING CAPACITY IS BASED ON 26" CHAIR SPACING.